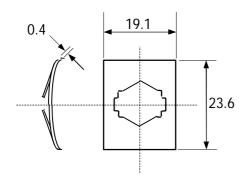

## PRODUCT DATA SHEET

Part Number:

634000X505X

| Туре | Size   | Rating      | Description               |
|------|--------|-------------|---------------------------|
| LED  | 12.6mm | No resistor | Ultralite Panel Indicator |





Spire nut for panel fixing

## All dimensions in mm.

| Part #      | Colour | Voltage (V <sub>f</sub> dc) | Current(mA) | Intensity (mcd)* |
|-------------|--------|-----------------------------|-------------|------------------|
| 6340001505A | Amber  | 2.1                         | 20          | 15               |
| 6340002505R | Red    | 2.0                         | 20          | 40               |
| 6340005505G | Green  | 2.2                         | 20          | 35               |

<sup>\*</sup> typical

## Notes:

- 1 Electrical & optical data are measured at an ambient temperature of 25°C
- 2 Spire nut supplied for fixing to panel
- 3 Storage temperature -25 °C to +80°C
- 4 Application temperature -20 °C to +60°C
- 5 Voltage tolerance ±10%
- 6 Due to component tolerances, col