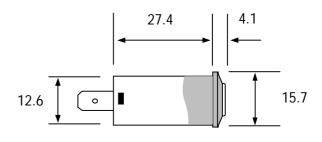

## PRODUCT DATA SHEET

Part Number:

634000X505X

| Туре | Size   | Rating      | Description               |
|------|--------|-------------|---------------------------|
| LED  | 12.6mm | No resistor | Ultralite Panel Indicator |